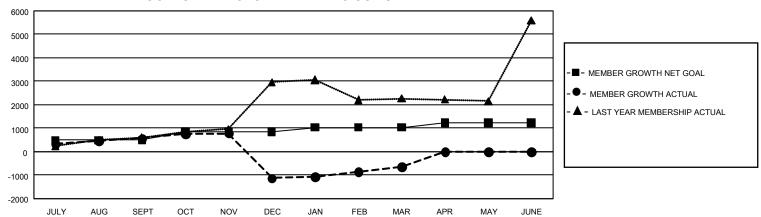

## GOALS AND ACTUAL MEMBERS CUMULATIVE

| DROPPED CLUBS: 28 |       | 308 CLUBS OF 650 ADDED 1<br>OR MORE NEW MEMBERS | GENDER DISTRIBUTION                 |                 |  |
|-------------------|-------|-------------------------------------------------|-------------------------------------|-----------------|--|
|                   |       |                                                 | MALE                                | 12,986 (62.94%) |  |
|                   |       |                                                 | FEMALE                              | 7,643 (37.04%)  |  |
| DROPPED MEMBERS   |       |                                                 | NON BINARY                          | 0 (0.00%)       |  |
| DECEASED          | 39    |                                                 | PREFER NOT TO ANSWER                | 4 (0.02%)       |  |
| CLUB CANCELLED    | 696   |                                                 | TOTAL FAMILY UNIT MEMBERS           | 13,692          |  |
| OTHER             | 2,526 | CLICK HERE FOR                                  |                                     |                 |  |
| TOTAL             | 3,261 | CUMULATIVE MEMBERSHIP DATA                      | FAMILY MEMBERS PAYING HALF DUES 8,0 |                 |  |