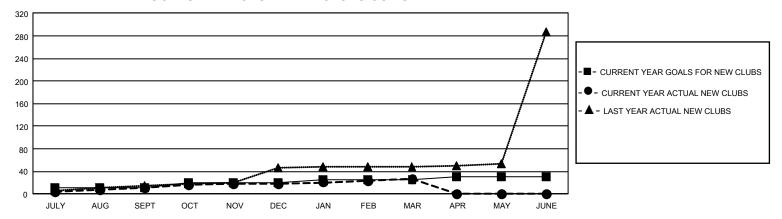

1        | 6             | JULY/AUG/SEPT         | Г 490                    | 1,128                   | 459                                                |
| OCT/NOV/DEC           | 27            | 8         | 20            | OCT/NOV/DEC           | 355                      | 778                     | 2,445                                              |
| JAN/FEB/MAR           | 18            | 9         | 2             | JAN/FEB/MAR           | 190                      | 1,080                   | 340                                                |
| APR/MAY/JUNE          | 15            | 0         | 0             | APR/MAY/JUNE          | 200                      | 0                       | 0                                                  |

## GOALS AND ACTUAL NEW CLUBS CUMULATIVE



## GOALS AND ACTUAL MEMBERS CUMULATIVE



| DROPPED CLUBS: 28 |       | 308 CLUBS OF 650 ADDED 1<br>OR MORE NEW MEMBERS | GENDER DISTRIBUTION                 |                 |  |
|-------------------|-------|-------------------------------------------------|-------------------------------------|-----------------|--|
|                   |       |                                                 | MALE                                | 12,986 (62.94%) |  |
|                   |       |                                                 | FEMALE                              | 7,643 (37.04%)  |  |
| DROPPED MEMBERS   |       |                                                 | NON BINARY                          | 0 (0.00%)       |  |
| DECEASED          | 39    |